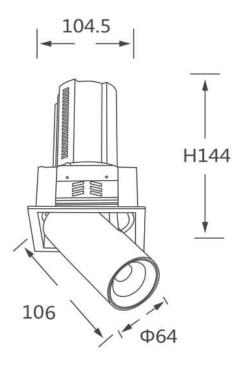

## **Scheme**

| Product                    |                        |
|----------------------------|------------------------|
| Real power (W)             | 20                     |
| Real luminous flux (Lm)    | 2000                   |
| Luminous efficiency (Lm/W) | 100                    |
| Beam angle (º)             | 24                     |
| Life time (h)              | 50000 h L80B10         |
| Colour                     | Black                  |
| Control gear included      | Yes                    |
| Control gear               | Dimmable Casamby ready |
| Flicker Free               | Yes                    |
| Light source               | LED                    |
| Type of LED                | СОВ                    |
| Colour temperature (K)     | 3000K                  |
| Colour consistency (SDCM)  | SDCM<3                 |
| CRI                        | 90                     |