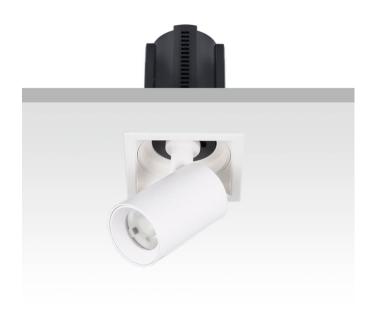

## **GAP S**

Lavov downlight from the family GAP S with a power of 20W and a reflector of 36 degrees beam angle. With a total lumen output of 2000lm and an efficacy of 100lm/W. CCT 3000K. . Made in Die Cast Aluminum and finished in White color. ON/OFF driver.

| Item code    | 86.D049.2331.01 |
|--------------|-----------------|
| Product type | Indoor          |
| Category     | Downlights      |
| Family       | GAP             |
| Subfamily    | GAP S           |
| Dictograms   |                 |