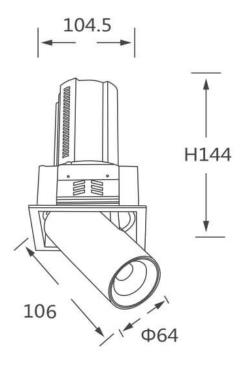

## **Scheme**

| Product                    |                |
|----------------------------|----------------|
| Real power (W)             | 20             |
| Real luminous flux (Lm)    | 2000           |
| Luminous efficiency (Lm/W) | 100            |
| Beam angle (º)             | 36             |
| Life time (h)              | 50000 h L80B10 |
| Colour                     | White          |
| Control gear included      | Yes            |
| Control gear               | ON/OFF         |
| Flicker Free               | Yes            |
| Light source               | LED            |
| Type of LED                | СОВ            |
| Colour temperature (K)     | 3000K          |
| Colour consistency (SDCM)  | SDCM<3         |
| CRI                        | 90             |