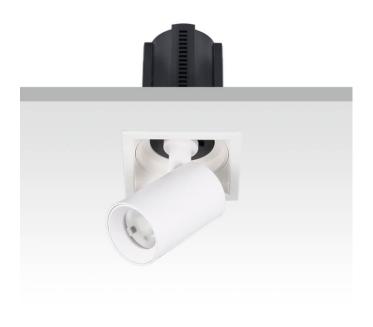

## GAP S

Lavov downlight from the family GAP S with a power of 20W and a reflector of 36 degrees beam angle. With a total lumen output of 2000lm and an efficacy of 100lm/W. CCT 3000K. . Made in Die Cast Aluminum and finished in Black color. ON/OFF driver.