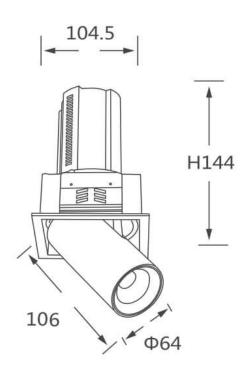

## GAP S

Lavov downlight from the family GAP S with a power of 20W and a reflector of 36 degrees beam angle. With a total lumen output of 2000lm and an efficacy of 100lm/W. CCT 3000K. . Made in Die Cast Aluminum and finished in Black color. ON/OFF driver.