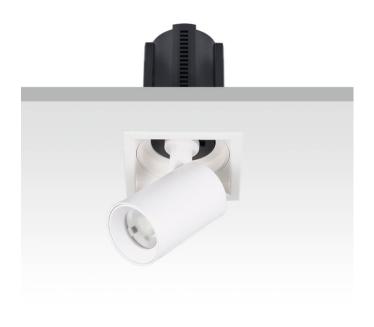

## GAP S

Lavov downlight from the family GAP S with a power of 20W and a reflector of 36 degrees beam angle. With a total lumen output of 2000lm and an efficacy of 100lm/W. CCT 3000K. . Made in Die Cast Aluminum and finished in White color. DALI driver.

| Item code    | 86.D049.2333.01 |
|--------------|-----------------|
| Product type | Indoor          |
| Category     | Downlights      |
| Family       | GAP             |
| Subfamily    | GAP S           |
|              |                 |