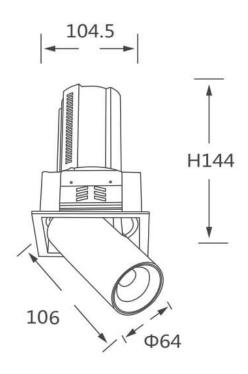

## GAP S

Lavov downlight from the family GAP S with a power of 20W and a reflector of 36 degrees beam angle. With a total lumen output of 2000lm and an efficacy of 100lm/W. CCT 3000K. . Made in Die Cast Aluminum and finished in White color. DALI driver.