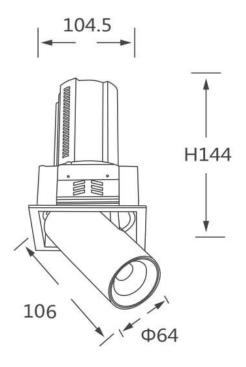

## **GAP S**

Lavov downlight from the family GAP S with a power of 20W and a reflector of 36 degrees beam angle. With a total lumen output of 2000lm and an efficacy of 100lm/W. CCT 3000K. . Made in Die Cast Aluminum and finished in Black color. DALI driver.

| Item code    | 86.D049.2333.02 |
|--------------|-----------------|
| Product type | Indoor          |
| Category     | Downlights      |
| Family       | GAP             |
| Subfamily    | GAP S           |
| Distance     |                 |

## **Pictograms**

## **Scheme**



| Product                    |                |
|----------------------------|----------------|
| Real power (W)             | 20             |
| Real luminous flux (Lm)    | 2000           |
| Luminous efficiency (Lm/W) | 100            |
| Beam angle (º)             | 36             |
| Life time (h)              | 50000 h L80B10 |
| Colour                     | Black          |
| Control gear included      | Yes            |
| Control gear               | DALI           |
| Flicker Free               | Yes            |
| Light source               | LED            |
| Type of LED                | СОВ            |
| Colour temperature (K)     | 3000K          |
| Colour consistency (SDCM)  | SDCM<3         |
| CRI                        | 90             |