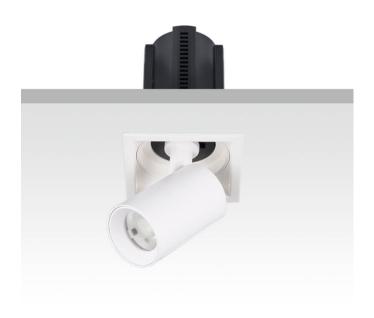

## **GAP S**

Lavov downlight from the family GAP S with a power of 20W and a reflector of 36 degrees beam angle. With a total lumen output of 2000lm and an efficacy of 100lm/W. CCT 3000K. . Made in Die Cast Aluminum and finished in Black color. DALI driver.