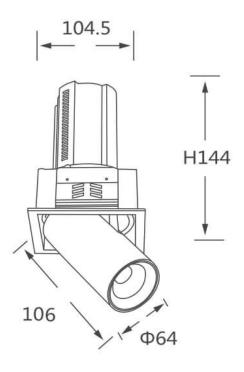

## **Scheme**

| Product                    |                        |
|----------------------------|------------------------|
| Real power (W)             | 20                     |
| Real luminous flux (Lm)    | 2000                   |
| Luminous efficiency (Lm/W) | 100                    |
| Beam angle (º)             | 36                     |
| Life time (h)              | 50000 h L80B10         |
| Colour                     | White                  |
| Control gear included      | Yes                    |
| Control gear               | Dimmable Casamby ready |
| Flicker Free               | Yes                    |
| Light source               | LED                    |
| Type of LED                | СОВ                    |
| Colour temperature (K)     | 3000K                  |
| Colour consistency (SDCM)  | SDCM<3                 |
| CRI                        | 90                     |