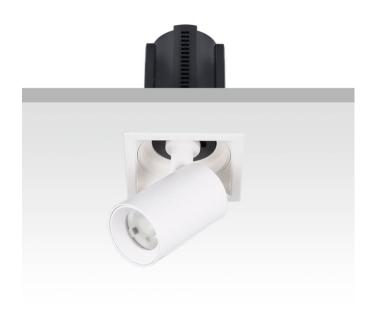

## **GAP S-Smart**

Lavov downlight from the family GAP S with a power of 20W and a reflector of 36 degrees beam angle. With a total lumen output of 2000lm and an efficacy of 100lm/W. CCT 3000K. . Made in Die Cast Aluminum and finished in White color. Dimmable Casamby ready driver.

| Item code    | 86.D049.2339.01 |
|--------------|-----------------|
| Product type | Indoor          |
| Category     | Downlights      |
| Family       | GAP             |
| Subfamily    | GAP S-Smart     |
| Pictograms   |                 |