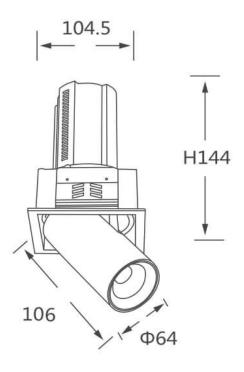

## **Scheme**

| Product                    |                        |
|----------------------------|------------------------|
| Real power (W)             | 20                     |
| Real luminous flux (Lm)    | 2000                   |
| Luminous efficiency (Lm/W) | 100                    |
| Beam angle (º)             | 36                     |
| Life time (h)              | 50000 h L80B10         |
| Colour                     | Black                  |
| Control gear included      | Yes                    |
| Control gear               | Dimmable Casamby ready |
| Flicker Free               | Yes                    |
| Light source               | LED                    |
| Type of LED                | СОВ                    |
| Colour temperature (K)     | 3000K                  |
| Colour consistency (SDCM)  | SDCM<3                 |
| CRI                        | 90                     |