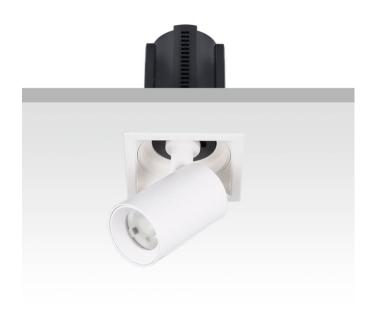

## **GAP S-Smart**

Lavov downlight from the family GAP S with a power of 20W and a reflector of 36 degrees beam angle. With a total lumen output of 2000lm and an efficacy of 100lm/W. CCT 3000K. . Made in Die Cast Aluminum and finished in Black color. Dimmable Casamby ready driver.

| 86.D049.2339.02 |
|-----------------|
| Indoor          |
| Downlights      |
| GAP             |
| GAP S-Smart     |
|                 |