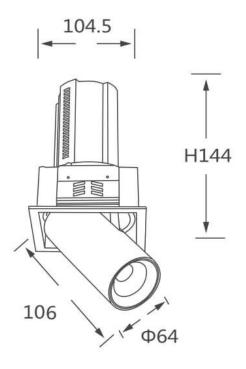

## **GAP S**

Lavov downlight from the family GAP S with a power of 20W and a reflector of 55 degrees beam angle. With a total lumen output of 2000lm and an efficacy of 100lm/W. CCT 3000K. . Made in Die Cast Aluminum and finished in White color. ON/OFF driver.