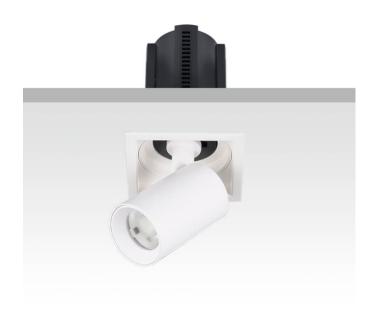

## **GAP S**

Lavov downlight from the family GAP S with a power of 20W and a reflector of 55 degrees beam angle. With a total lumen output of 2000lm and an efficacy of 100lm/W. CCT 3000K. . Made in Die Cast Aluminum and finished in White color. ON/OFF driver.