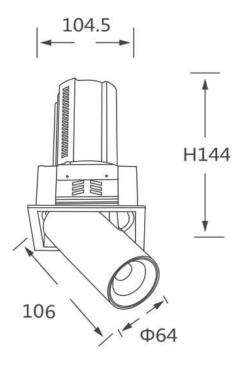

## **GAP S**

Lavov downlight from the family GAP S with a power of 20W and a reflector of 55 degrees beam angle. With a total lumen output of 2000lm and an efficacy of 100lm/W. CCT 3000K. . Made in Die Cast Aluminum and finished in Black color. ON/OFF driver.