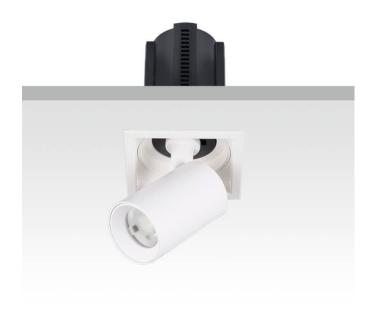

## **GAP S**

Lavov downlight from the family GAP S with a power of 20W and a reflector of 55 degrees beam angle. With a total lumen output of 2000lm and an efficacy of 100lm/W. CCT 3000K. . Made in Die Cast Aluminum and finished in Black color. ON/OFF driver.