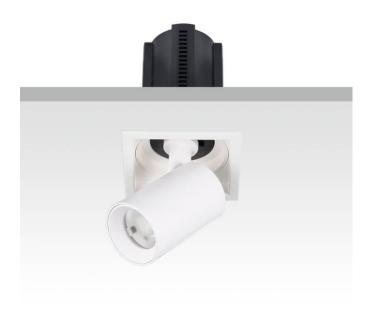

## GAP S

Lavov downlight from the family GAP S with a power of 20W and a reflector of 55 degrees beam angle. With a total lumen output of 2000lm and an efficacy of 100lm/W. CCT 3000K. . Made in Die Cast Aluminum and finished in White color. DALI driver.