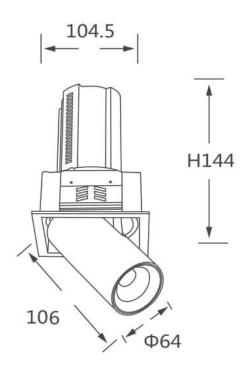

## GAP S

Lavov downlight from the family GAP S with a power of 20W and a reflector of 55 degrees beam angle. With a total lumen output of 2000lm and an efficacy of 100lm/W. CCT 3000K. . Made in Die Cast Aluminum and finished in White color. DALI driver.