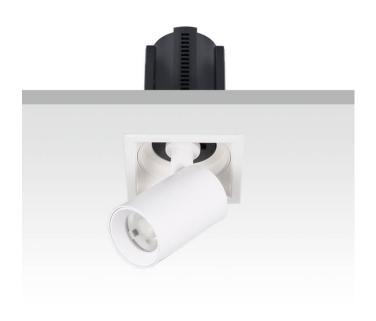

## **GAP S**

Lavov downlight from the family GAP S with a power of 20W and a reflector of 55 degrees beam angle. With a total lumen output of 2000lm and an efficacy of 100lm/W. CCT 3000K. . Made in Die Cast Aluminum and finished in Black color. DALI driver.

| Item code    | 86.D049.2343.02 |
|--------------|-----------------|
| Product type | Indoor          |
| Category     | Downlights      |
| Family       | GAP             |
| Subfamily    | GAP S           |
| Dictograms   |                 |