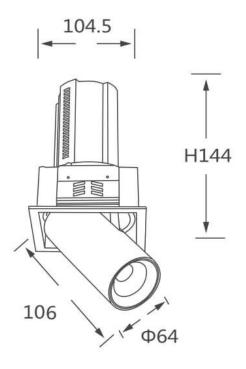

## **Scheme**

| Product                    |                |
|----------------------------|----------------|
| Real power (W)             | 20             |
| Real luminous flux (Lm)    | 2000           |
| Luminous efficiency (Lm/W) | 100            |
| Beam angle (º)             | 55             |
| Life time (h)              | 50000 h L80B10 |
| Colour                     | Black          |
| Control gear included      | Yes            |
| Control gear               | DALI           |
| Flicker Free               | Yes            |
| Light source               | LED            |
| Type of LED                | СОВ            |
| Colour temperature (K)     | 3000K          |
| Colour consistency (SDCM)  | SDCM<3         |
| CRI                        | 90             |