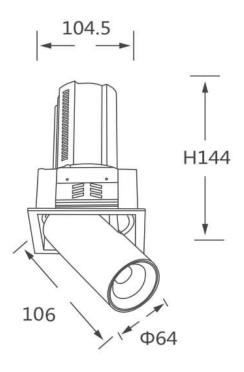

## **Scheme**

| Product                    |                        |
|----------------------------|------------------------|
| Real power (W)             | 20                     |
| Real luminous flux (Lm)    | 2000                   |
| Luminous efficiency (Lm/W) | 100                    |
| Beam angle (º)             | 55                     |
| Life time (h)              | 50000 h L80B10         |
| Colour                     | White                  |
| Control gear included      | Yes                    |
| Control gear               | Dimmable Casamby ready |
| Flicker Free               | Yes                    |
| Light source               | LED                    |
| Type of LED                | СОВ                    |
| Colour temperature (K)     | 3000K                  |
| Colour consistency (SDCM)  | SDCM<3                 |
| CRI                        | 90                     |