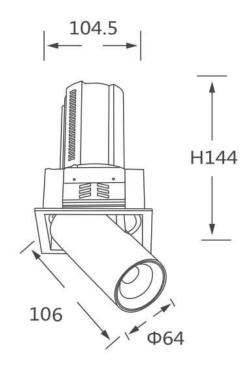

--|
| Real power (W)             | 20                     |
| Real luminous flux (Lm)    | 2000                   |
| Luminous efficiency (Lm/W) | 100                    |
| Beam angle (º)             | 55                     |
| Life time (h)              | 50000 h L80B10         |
| Colour                     | Black                  |
| Control gear included      | Yes                    |
| Control gear               | Dimmable Casamby ready |
| Flicker Free               | Yes                    |
| Light source               | LED                    |
| Type of LED                | СОВ                    |
| Colour temperature (K)     | 3000K                  |
| Colour consistency (SDCM)  | SDCM<3                 |
| CRI                        | 90                     |

## Scheme