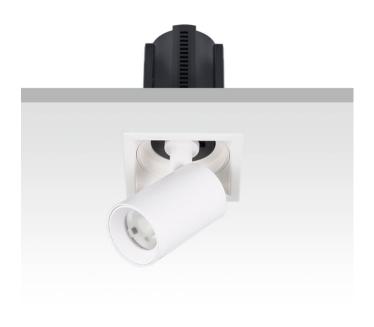

## GAP S-Smart

Lavov downlight from the family GAP S with a power of 20W and a reflector of 55 degrees beam angle. With a total lumen output of 2000lm and an efficacy of 100lm/W. CCT 3000K. . Made in Die Cast Aluminum and finished in Black color. Dimmable Casamby ready driver.