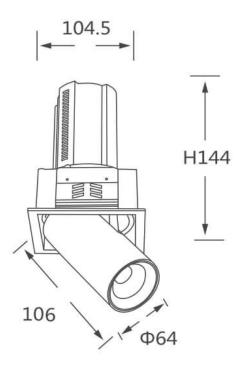

## **GAP S**

Lavov downlight from the family GAP S with a power of 20W and a reflector of 15 degrees beam angle. With a total lumen output of 2000lm and an efficacy of 100lm/W. CCT 4000K. . Made in Die Cast Aluminum and finished in White color. ON/OFF driver.