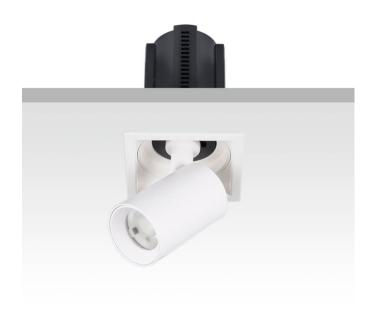

## **GAP S**

Lavov downlight from the family GAP S with a power of 20W and a reflector of 15 degrees beam angle. With a total lumen output of 2000lm and an efficacy of 100lm/W. CCT 4000K. . Made in Die Cast Aluminum and finished in White color. ON/OFF driver.