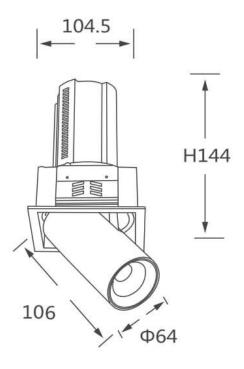

## **Scheme**

| Product                    |                |
|----------------------------|----------------|
| Real power (W)             | 20             |
| Real luminous flux (Lm)    | 2000           |
| Luminous efficiency (Lm/W) | 100            |
| Beam angle (º)             | 15             |
| Life time (h)              | 50000 h L80B10 |
| Colour                     | Black          |
| Control gear included      | Yes            |
| Control gear               | ON/OFF         |
| Flicker Free               | Yes            |
| Light source               | LED            |
| Type of LED                | СОВ            |
| Colour temperature (K)     | 4000K          |
| Colour consistency (SDCM)  | SDCM<3         |
| CRI                        | 90             |