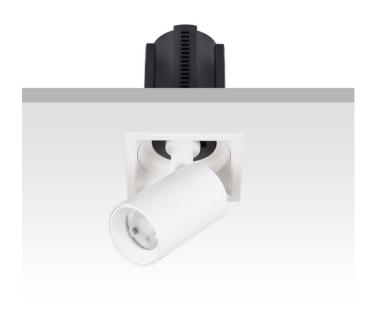

## **GAP S**

Lavov downlight from the family GAP S with a power of 20W and a reflector of 15 degrees beam angle. With a total lumen output of 2000lm and an efficacy of 100lm/W. CCT 4000K. . Made in Die Cast Aluminum and finished in Black color. ON/OFF driver.

| Item code    | 86.D049.2411.02 |
|--------------|-----------------|
| Product type | Indoor          |
| Category     | Downlights      |
| Family       | GAP             |
| Subfamily    | GAP S           |
| Dictograms   |                 |