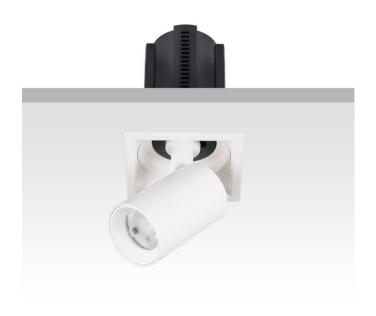

## **GAP S**

Lavov downlight from the family GAP S with a power of 20W and a reflector of 15 degrees beam angle. With a total lumen output of 2000lm and an efficacy of 100lm/W. CCT 4000K. . Made in Die Cast Aluminum and finished in White color. DALI driver.

| Item code    | 86.D049.2413.01 |
|--------------|-----------------|
| Product type | Indoor          |
| Category     | Downlights      |
| Family       | GAP             |
| Subfamily    | GAP S           |
| Dictograms   |                 |