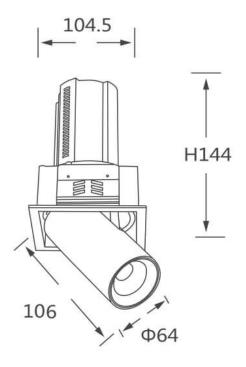

## **Scheme**

| Product                    |                |
|----------------------------|----------------|
| Real power (W)             | 20             |
| Real luminous flux (Lm)    | 2000           |
| Luminous efficiency (Lm/W) | 100            |
| Beam angle (º)             | 15             |
| Life time (h)              | 50000 h L80B10 |
| Colour                     | White          |
| Control gear included      | Yes            |
| Control gear               | DALI           |
| Flicker Free               | Yes            |
| Light source               | LED            |
| Type of LED                | СОВ            |
| Colour temperature (K)     | 4000K          |
| Colour consistency (SDCM)  | SDCM<3         |
| CRI                        | 90             |