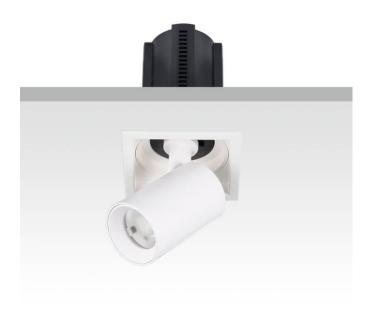

## GAP S

Lavov downlight from the family GAP S with a power of 20W and a reflector of 15 degrees beam angle. With a total lumen output of 2000lm and an efficacy of 100lm/W. CCT 4000K. . Made in Die Cast Aluminum and finished in Black color. DALI driver.