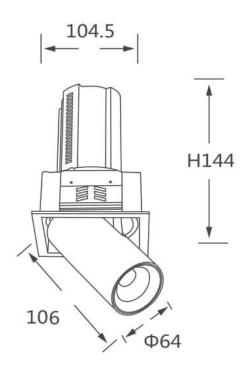

## GAP S

Lavov downlight from the family GAP S with a power of 20W and a reflector of 15 degrees beam angle. With a total lumen output of 2000lm and an efficacy of 100lm/W. CCT 4000K. . Made in Die Cast Aluminum and finished in Black color. DALI driver.