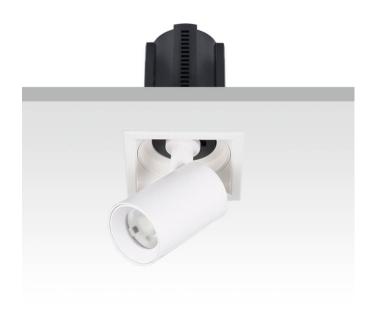

## **GAP S-Smart**

Lavov downlight from the family GAP S with a power of 20W and a reflector of 15 degrees beam angle. With a total lumen output of 2000lm and an efficacy of 100lm/W. CCT 4000K. . Made in Die Cast Aluminum and finished in White color. Dimmable Casamby ready driver.