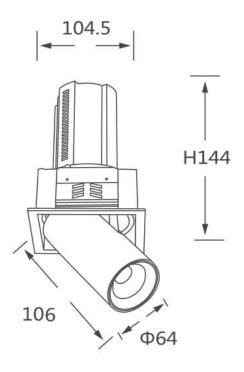

## **Scheme**

| Product                    |                        |
|----------------------------|------------------------|
| Real power (W)             | 20                     |
| Real luminous flux (Lm)    | 2000                   |
| Luminous efficiency (Lm/W) | 100                    |
| Beam angle (º)             | 15                     |
| Life time (h)              | 50000 h L80B10         |
| Colour                     | White                  |
| Control gear included      | Yes                    |
| Control gear               | Dimmable Casamby ready |
| Flicker Free               | Yes                    |
| Light source               | LED                    |
| Type of LED                | СОВ                    |
| Colour temperature (K)     | 4000K                  |
| Colour consistency (SDCM)  | SDCM<3                 |
| CRI                        | 90                     |