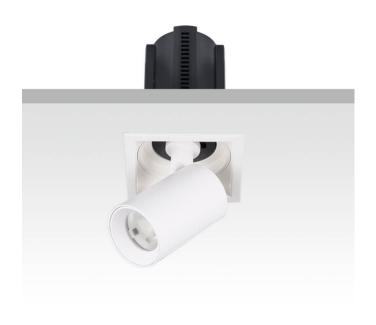

## **GAP S-Smart**

Lavov downlight from the family GAP S with a power of 20W and a reflector of 15 degrees beam angle. With a total lumen output of 2000lm and an efficacy of 100lm/W. CCT 4000K. . Made in Die Cast Aluminum and finished in Black color. Dimmable Casamby ready driver.