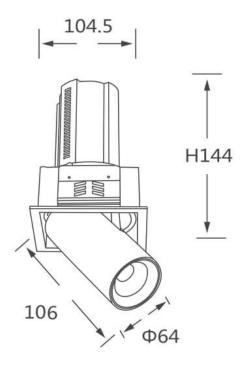

## **Scheme**

| Product                    |                        |
|----------------------------|------------------------|
| Real power (W)             | 20                     |
| Real luminous flux (Lm)    | 2000                   |
| Luminous efficiency (Lm/W) | 100                    |
| Beam angle (º)             | 15                     |
| Life time (h)              | 50000 h L80B10         |
| Colour                     | Black                  |
| Control gear included      | Yes                    |
| Control gear               | Dimmable Casamby ready |
| Flicker Free               | Yes                    |
| Light source               | LED                    |
| Type of LED                | СОВ                    |
| Colour temperature (K)     | 4000K                  |
| Colour consistency (SDCM)  | SDCM<3                 |
| CRI                        | 90                     |