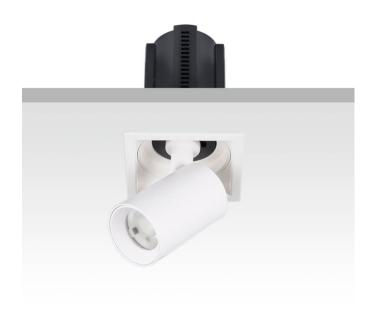

## **GAP S**

Lavov downlight from the family GAP S with a power of 20W and a reflector of 24 degrees beam angle. With a total lumen output of 2000lm and an efficacy of 100lm/W. CCT 4000K. . Made in Die Cast Aluminum and finished in White color. ON/OFF driver.