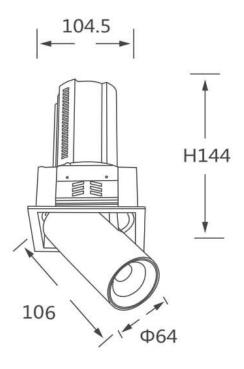

## **GAP S**

Lavov downlight from the family GAP S with a power of 20W and a reflector of 24 degrees beam angle. With a total lumen output of 2000lm and an efficacy of 100lm/W. CCT 4000K. . Made in Die Cast Aluminum and finished in White color. ON/OFF driver.