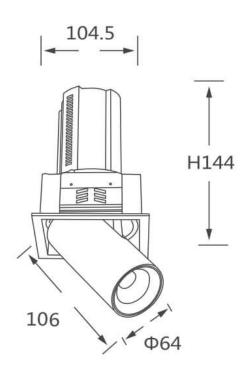

## GAP S

Lavov downlight from the family GAP S with a power of 20W and a reflector of 24 degrees beam angle. With a total lumen output of 2000lm and an efficacy of 100lm/W. CCT 4000K. . Made in Die Cast Aluminum and finished in Black color. ON/OFF driver.