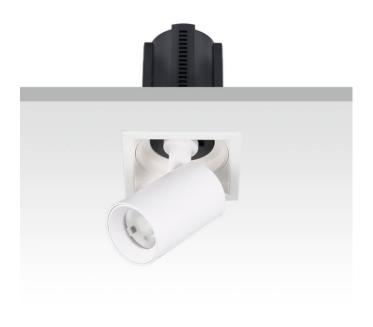

## GAP S

Lavov downlight from the family GAP S with a power of 20W and a reflector of 24 degrees beam angle. With a total lumen output of 2000lm and an efficacy of 100lm/W. CCT 4000K. . Made in Die Cast Aluminum and finished in Black color. ON/OFF driver.

| Item code    | 86.D049.2421.02 |
|--------------|-----------------|
| Product type | Indoor          |
|              |                 |
| Category     | Downlights      |
| Family       | GAP             |
| Subfamily    | GAP S           |
| <b></b>      |                 |