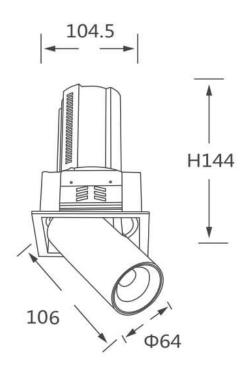

## GAP S

Lavov downlight from the family GAP S with a power of 20W and a reflector of 24 degrees beam angle. With a total lumen output of 2000lm and an efficacy of 100lm/W. CCT 4000K. . Made in Die Cast Aluminum and finished in White color. DALI driver.