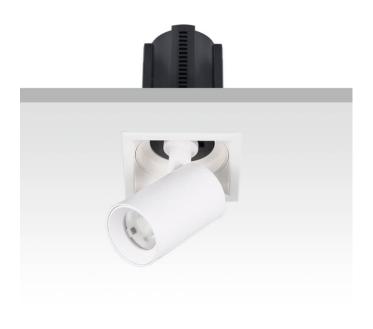

## GAP S

Lavov downlight from the family GAP S with a power of 20W and a reflector of 24 degrees beam angle. With a total lumen output of 2000lm and an efficacy of 100lm/W. CCT 4000K. . Made in Die Cast Aluminum and finished in White color. DALI driver.