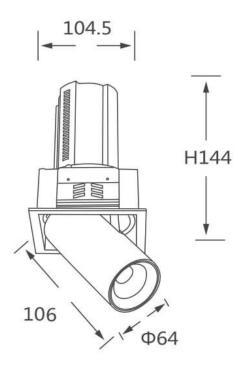

## **GAP S**

Lavov downlight from the family GAP S with a power of 20W and a reflector of 24 degrees beam angle. With a total lumen output of 2000lm and an efficacy of 100lm/W. CCT 4000K. . Made in Die Cast Aluminum and finished in Black color. DALI driver.

## **Scheme**

| Product                    |                |
|----------------------------|----------------|
| Real power (W)             | 20             |
| Real luminous flux (Lm)    | 2000           |
| Luminous efficiency (Lm/W) | 100            |
| Beam angle (º)             | 24             |
| Life time (h)              | 50000 h L80B10 |
| Colour                     | Black          |
| Control gear included      | Yes            |
| Control gear               | DALI           |
| Flicker Free               | Yes            |
| Light source               | LED            |
| Type of LED                | СОВ            |
| Colour temperature (K)     | 4000K          |
| Colour consistency (SDCM)  | SDCM<3         |
| CRI                        | 90             |