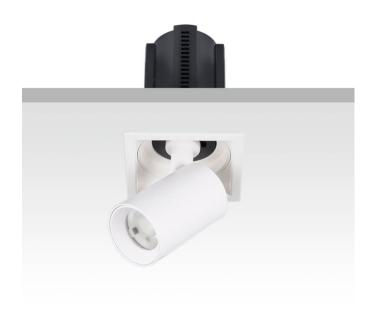

## **GAP S**

Lavov downlight from the family GAP S with a power of 20W and a reflector of 24 degrees beam angle. With a total lumen output of 2000lm and an efficacy of 100lm/W. CCT 4000K. . Made in Die Cast Aluminum and finished in Black color. DALI driver.

| Item code    | 86.D049.2423.02 |
|--------------|-----------------|
| Product type | Indoor          |
| Category     | Downlights      |
| Family       | GAP             |
| Subfamily    | GAP S           |
| Pictograms   |                 |