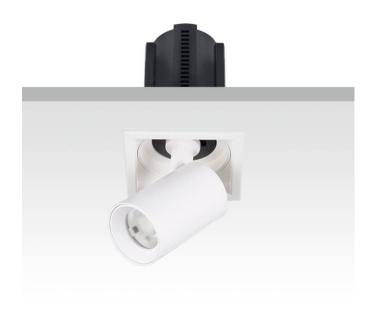

## **GAP S-Smart**

Lavov downlight from the family GAP S with a power of 20W and a reflector of 24 degrees beam angle. With a total lumen output of 2000lm and an efficacy of 100lm/W. CCT 4000K. . Made in Die Cast Aluminum and finished in White color. Dimmable Casamby ready driver.

| Item code    | 86.D049.2429.01 |
|--------------|-----------------|
| Product type | Indoor          |
| Category     | Downlights      |
| Family       | GAP             |
| Subfamily    | GAP S-Smart     |
| Pictograms   |                 |