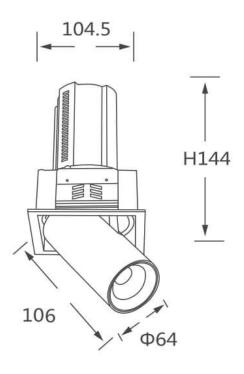

## **Scheme**

| Product                    |                        |
|----------------------------|------------------------|
| Real power (W)             | 20                     |
| Real luminous flux (Lm)    | 2000                   |
| Luminous efficiency (Lm/W) | 100                    |
| Beam angle (º)             | 24                     |
| Life time (h)              | 50000 h L80B10         |
| Colour                     | White                  |
| Control gear included      | Yes                    |
| Control gear               | Dimmable Casamby ready |
| Flicker Free               | Yes                    |
| Light source               | LED                    |
| Type of LED                | СОВ                    |
| Colour temperature (K)     | 4000K                  |
| Colour consistency (SDCM)  | SDCM<3                 |
| CRI                        | 90                     |