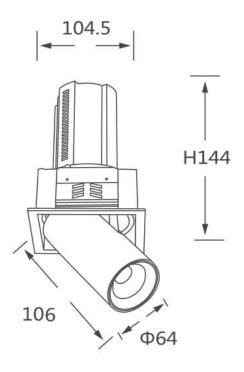

## **Scheme**

| Product                    |                        |
|----------------------------|------------------------|
| Real power (W)             | 20                     |
| Real luminous flux (Lm)    | 2000                   |
| Luminous efficiency (Lm/W) | 100                    |
| Beam angle (º)             | 24                     |
| Life time (h)              | 50000 h L80B10         |
| Colour                     | Black                  |
| Control gear included      | Yes                    |
| Control gear               | Dimmable Casamby ready |
| Flicker Free               | Yes                    |
| Light source               | LED                    |
| Type of LED                | СОВ                    |
| Colour temperature (K)     | 4000K                  |
| Colour consistency (SDCM)  | SDCM<3                 |
| CRI                        | 90                     |