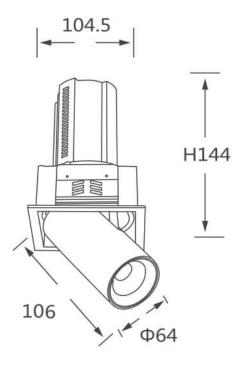

## **Scheme**

| Product                    |                |
|----------------------------|----------------|
| Real power (W)             | 20             |
| Real luminous flux (Lm)    | 2000           |
| Luminous efficiency (Lm/W) | 100            |
| Beam angle (º)             | 36             |
| Life time (h)              | 50000 h L80B10 |
| Colour                     | White          |
| Control gear included      | Yes            |
| Control gear               | ON/OFF         |
| Flicker Free               | Yes            |
| Light source               | LED            |
| Type of LED                | СОВ            |
| Colour temperature (K)     | 4000K          |
| Colour consistency (SDCM)  | SDCM<3         |
| CRI                        | 90             |