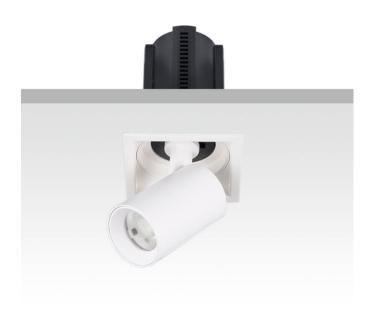

## **GAP S**

Lavov downlight from the family GAP S with a power of 20W and a reflector of 36 degrees beam angle. With a total lumen output of 2000lm and an efficacy of 100lm/W. CCT 4000K. . Made in Die Cast Aluminum and finished in White color. ON/OFF driver.