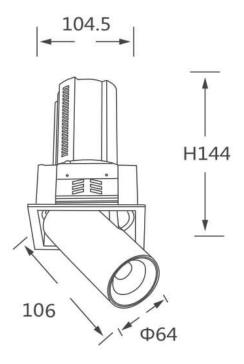

## **Scheme**

| Product                    |                |
|----------------------------|----------------|
| Real power (W)             | 20             |
| Real luminous flux (Lm)    | 2000           |
| Luminous efficiency (Lm/W) | 100            |
| Beam angle (º)             | 36             |
| Life time (h)              | 50000 h L80B10 |
| Colour                     | Black          |
| Control gear included      | Yes            |
| Control gear               | ON/OFF         |
| Flicker Free               | Yes            |
| Light source               | LED            |
| Type of LED                | СОВ            |
| Colour temperature (K)     | 4000K          |
| Colour consistency (SDCM)  | SDCM<3         |
| CRI                        | 90             |