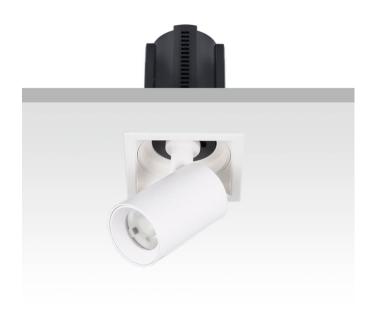

## **GAP S**

Lavov downlight from the family GAP S with a power of 20W and a reflector of 36 degrees beam angle. With a total lumen output of 2000lm and an efficacy of 100lm/W. CCT 4000K. . Made in Die Cast Aluminum and finished in Black color. ON/OFF driver.