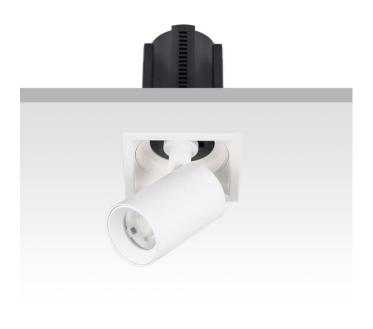

## GAP S

Lavov downlight from the family GAP S with a power of 20W and a reflector of 36 degrees beam angle. With a total lumen output of 2000lm and an efficacy of 100lm/W. CCT 4000K. . Made in Die Cast Aluminum and finished in White color. DALI driver.