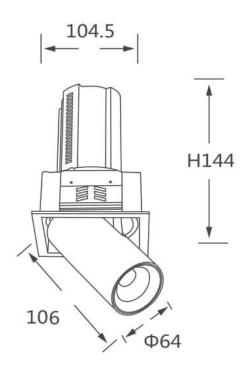

## GAP S

Lavov downlight from the family GAP S with a power of 20W and a reflector of 36 degrees beam angle. With a total lumen output of 2000lm and an efficacy of 100lm/W. CCT 4000K. . Made in Die Cast Aluminum and finished in White color. DALI driver.