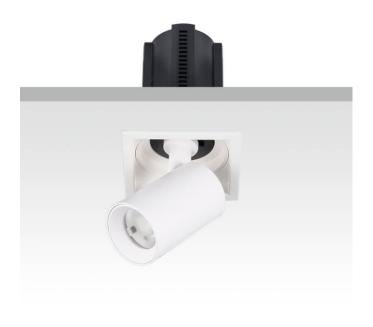

## GAP S

Lavov downlight from the family GAP S with a power of 20W and a reflector of 36 degrees beam angle. With a total lumen output of 2000lm and an efficacy of 100lm/W. CCT 4000K. . Made in Die Cast Aluminum and finished in Black color. DALI driver.