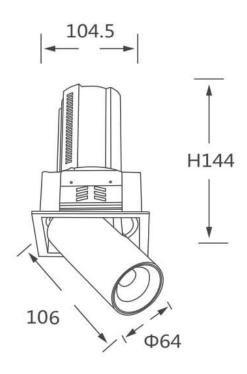

## GAP S

Lavov downlight from the family GAP S with a power of 20W and a reflector of 36 degrees beam angle. With a total lumen output of 2000lm and an efficacy of 100lm/W. CCT 4000K. . Made in Die Cast Aluminum and finished in Black color. DALI driver.