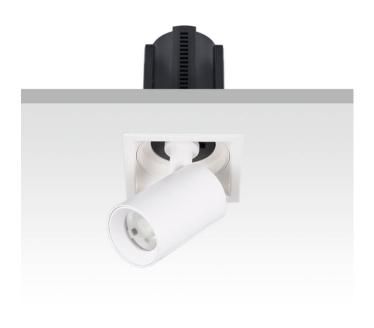

## GAP S-Smart

Lavov downlight from the family GAP S with a power of 20W and a reflector of 36 degrees beam angle. With a total lumen output of 2000lm and an efficacy of 100lm/W. CCT 4000K. . Made in Die Cast Aluminum and finished in White color. Dimmable Casamby ready driver.