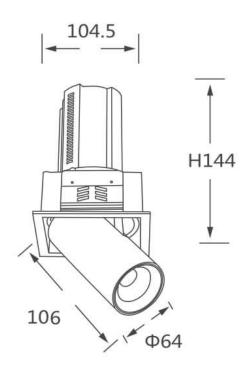

## GAP S-Smart

Lavov downlight from the family GAP S with a power of 20W and a reflector of 36 degrees beam angle. With a total lumen output of 2000lm and an efficacy of 100lm/W. CCT 4000K. . Made in Die Cast Aluminum and finished in White color. Dimmable Casamby ready driver.