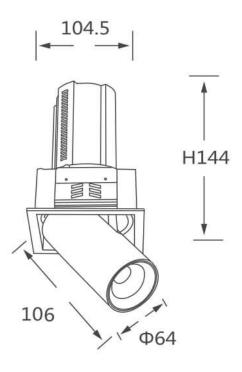

## **Scheme**

| Product                    |                        |
|----------------------------|------------------------|
| Real power (W)             | 20                     |
| Real luminous flux (Lm)    | 2000                   |
| Luminous efficiency (Lm/W) | 100                    |
| Beam angle (º)             | 36                     |
| Life time (h)              | 50000 h L80B10         |
| Colour                     | Black                  |
| Control gear included      | Yes                    |
| Control gear               | Dimmable Casamby ready |
| Flicker Free               | Yes                    |
| Light source               | LED                    |
| Type of LED                | СОВ                    |
| Colour temperature (K)     | 4000K                  |
| Colour consistency (SDCM)  | SDCM<3                 |
| CRI                        | 90                     |