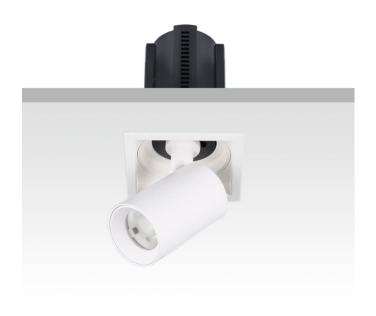

## **GAP S**

Lavov downlight from the family GAP S with a power of 20W and a reflector of 55 degrees beam angle. With a total lumen output of 2000lm and an efficacy of 100lm/W. CCT 4000K. . Made in Die Cast Aluminum and finished in White color. ON/OFF driver.

| Item code    | 86.D049.2441.01 |
|--------------|-----------------|
| Product type | Indoor          |
| Category     | Downlights      |
| Family       | GAP             |
| Subfamily    | GAP S           |
| Distourans   |                 |