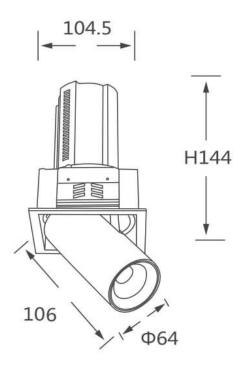

## **Scheme**

| Product                    |                |
|----------------------------|----------------|
| Real power (W)             | 20             |
| Real luminous flux (Lm)    | 2000           |
| Luminous efficiency (Lm/W) | 100            |
| Beam angle (º)             | 55             |
| Life time (h)              | 50000 h L80B10 |
| Colour                     | White          |
| Control gear included      | Yes            |
| Control gear               | ON/OFF         |
| Flicker Free               | Yes            |
| Light source               | LED            |
| Type of LED                | СОВ            |
| Colour temperature (K)     | 4000K          |
| Colour consistency (SDCM)  | SDCM<3         |
| CRI                        | 90             |