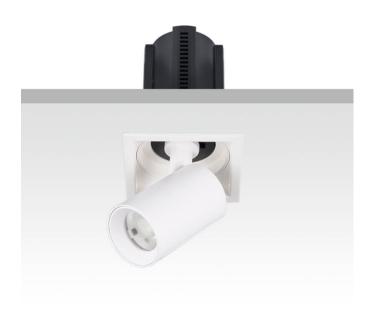

## **GAP S**

Lavov downlight from the family GAP S with a power of 20W and a reflector of 55 degrees beam angle. With a total lumen output of 2000lm and an efficacy of 100lm/W. CCT 4000K. . Made in Die Cast Aluminum and finished in Black color. ON/OFF driver.

| Item code    | 86.D049.2441.02 |
|--------------|-----------------|
| Product type | Indoor          |
| Category     | Downlights      |
| Family       | GAP             |
| Subfamily    | GAP S           |
| Dictograms   |                 |