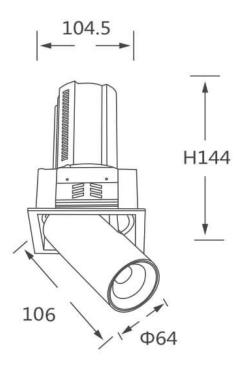

## **Scheme**

| Product                    |                |
|----------------------------|----------------|
| Real power (W)             | 20             |
| Real luminous flux (Lm)    | 2000           |
| Luminous efficiency (Lm/W) | 100            |
| Beam angle (º)             | 55             |
| Life time (h)              | 50000 h L80B10 |
| Colour                     | Black          |
| Control gear included      | Yes            |
| Control gear               | ON/OFF         |
| Flicker Free               | Yes            |
| Light source               | LED            |
| Type of LED                | СОВ            |
| Colour temperature (K)     | 4000K          |
| Colour consistency (SDCM)  | SDCM<3         |
| CRI                        | 90             |