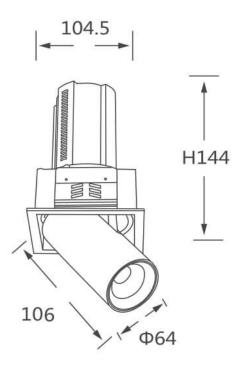

## **Scheme**

| Product                    |                |
|----------------------------|----------------|
| Real power (W)             | 20             |
| Real luminous flux (Lm)    | 2000           |
| Luminous efficiency (Lm/W) | 100            |
| Beam angle (º)             | 55             |
| Life time (h)              | 50000 h L80B10 |
| Colour                     | White          |
| Control gear included      | Yes            |
| Control gear               | DALI           |
| Flicker Free               | Yes            |
| Light source               | LED            |
| Type of LED                | СОВ            |
| Colour temperature (K)     | 4000K          |
| Colour consistency (SDCM)  | SDCM<3         |
| CRI                        | 90             |