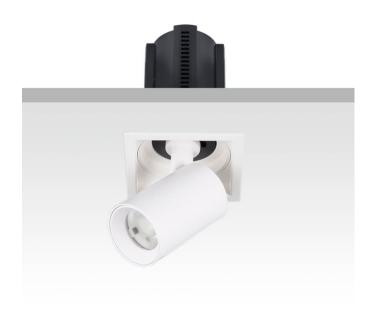

## **GAP S**

Lavov downlight from the family GAP S with a power of 20W and a reflector of 55 degrees beam angle. With a total lumen output of 2000lm and an efficacy of 100lm/W. CCT 4000K. . Made in Die Cast Aluminum and finished in White color. DALI driver.