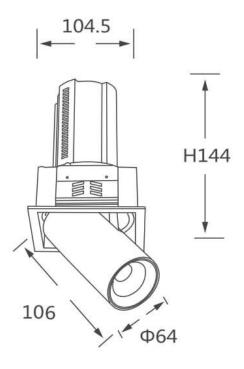

## **GAP S**

Lavov downlight from the family GAP S with a power of 20W and a reflector of 55 degrees beam angle. With a total lumen output of 2000lm and an efficacy of 100lm/W. CCT 4000K. . Made in Die Cast Aluminum and finished in Black color. DALI driver.

## **Scheme**

| Product                    | <del></del>    |
|----------------------------|----------------|
| Real power (W)             | 20             |
| Real luminous flux (Lm)    | 2000           |
| Luminous efficiency (Lm/W) | 100            |
| Beam angle (º)             | 55             |
| Life time (h)              | 50000 h L80B10 |
| Colour                     | Black          |
| Control gear included      | Yes            |
| Control gear               | DALI           |
| Flicker Free               | Yes            |
| Light source               | LED            |
| Type of LED                | СОВ            |
| Colour temperature (K)     | 4000K          |
| Colour consistency (SDCM)  | SDCM<3         |
| CRI                        | 90             |