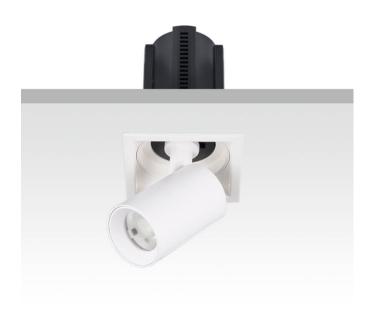

## **GAP S**

Lavov downlight from the family GAP S with a power of 20W and a reflector of 55 degrees beam angle. With a total lumen output of 2000lm and an efficacy of 100lm/W. CCT 4000K. . Made in Die Cast Aluminum and finished in Black color. DALI driver.