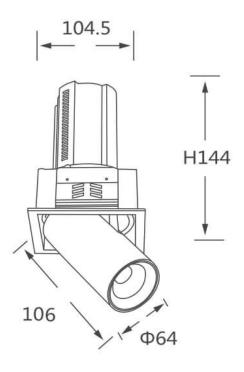

## **GAP S-Smart**

Lavov downlight from the family GAP S with a power of 20W and a reflector of 55 degrees beam angle. With a total lumen output of 2000lm and an efficacy of 100lm/W. CCT 4000K. . Made in Die Cast Aluminum and finished in White color. Dimmable Casamby ready driver.