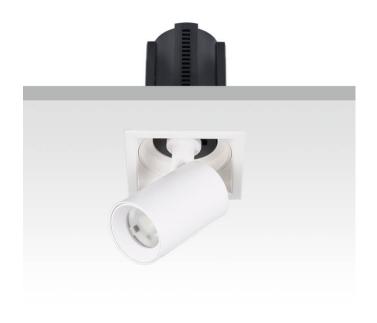

## **GAP S-Smart**

Lavov downlight from the family GAP S with a power of 20W and a reflector of 55 degrees beam angle. With a total lumen output of 2000lm and an efficacy of 100lm/W. CCT 4000K. . Made in Die Cast Aluminum and finished in White color. Dimmable Casamby ready driver.