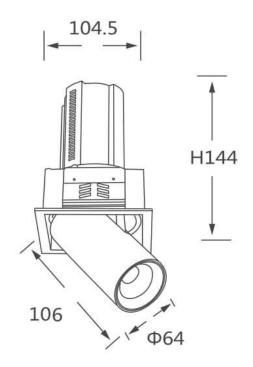

--|
| Real power (W)             | 20                     |
| Real luminous flux (Lm)    | 2000                   |
| Luminous efficiency (Lm/W) | 100                    |
| Beam angle (º)             | 55                     |
| Life time (h)              | 50000 h L80B10         |
| Colour                     | Black                  |
| Control gear included      | Yes                    |
| Control gear               | Dimmable Casamby ready |
| Flicker Free               | Yes                    |
| Light source               | LED                    |
| Type of LED                | СОВ                    |
| Colour temperature (K)     | 4000K                  |
| Colour consistency (SDCM)  | SDCM<3                 |
| CRI                        | 90                     |

## Scheme