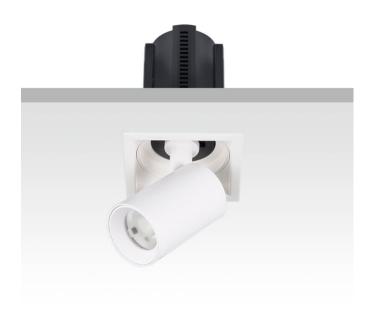

## GAP S-Smart

Lavov downlight from the family GAP S with a power of 20W and a reflector of 55 degrees beam angle. With a total lumen output of 2000lm and an efficacy of 100lm/W. CCT 4000K. . Made in Die Cast Aluminum and finished in Black color. Dimmable Casamby ready driver.