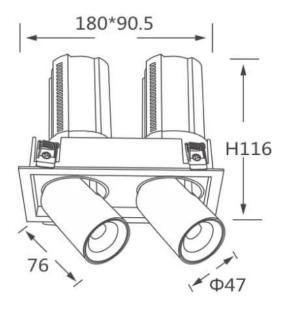

## GAP S2

Lavov downlight from the family GAP S2 with a power of 2x12Wand a reflector of 15 degrees beam angle. With a total lumen output of 2400lm and an efficacy of 100lm/W. CCT 3000K. . Made in Die Cast Aluminum and finished in White color. ON/OFF driver.

| Product                    |                |
|----------------------------|----------------|
| Real power (W)             | 2x12           |
| Real luminous flux (Lm)    | 2400           |
| Luminous efficiency (Lm/W) | 100            |
| Beam angle (º)             | 15             |
| Life time (h)              | 50000 h L80B10 |
| Colour                     | White          |
| Control gear included      | Yes            |
| Control gear               | ON/OFF         |
| Flicker Free               | Yes            |
| Light source               | LED            |
| Type of LED                | СОВ            |
| Colour temperature (K)     | 3000K          |
| Colour consistency (SDCM)  | SDCM<3         |
| CRI                        | 90             |