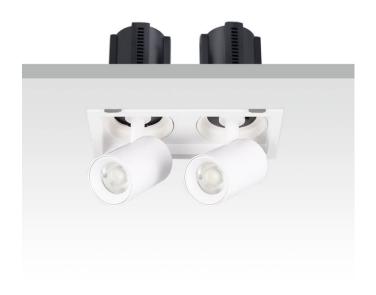

## GAP S2

Lavov downlight from the family GAP S2 with a power of 2x12Wand a reflector of 15 degrees beam angle. With a total lumen output of 2400lm and an efficacy of 100lm/W. CCT 3000K. . Made in Die Cast Aluminum and finished in White color. ON/OFF driver.

| Item code    | 86.D050.1311.01 |
|--------------|-----------------|
| Product type | Indoor          |
| Category     | Downlights      |
| Family       | GAP             |
| Subfamily    | GAP S2          |
| Pictograms   |                 |

| Product                    |                |
|----------------------------|----------------|
| Real power (W)             | 2x12           |
| Real luminous flux (Lm)    | 2400           |
| Luminous efficiency (Lm/W) | 100            |
| Beam angle (º)             | 15             |
| Life time (h)              | 50000 h L80B10 |
| Colour                     | White          |
| Control gear included      | Yes            |
| Control gear               | ON/OFF         |
| Flicker Free               | Yes            |
| Light source               | LED            |
| Type of LED                | СОВ            |
| Colour temperature (K)     | 3000K          |
| Colour consistency (SDCM)  | SDCM<3         |
| CRI                        | 90             |