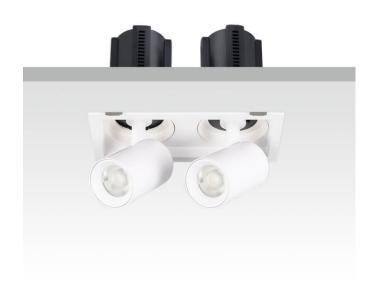

## GAP S2

Lavov downlight from the family GAP S2 with a power of 2x12Wand a reflector of 15 degrees beam angle. With a total lumen output of 2400lm and an efficacy of 100lm/W. CCT 3000K. . Made in Die Cast Aluminum and finished in Black color. ON/OFF driver.

| Item code    | 86.D050.1311.02 |
|--------------|-----------------|
| Product type | Indoor          |
| Category     | Downlights      |
| Family       | GAP             |
| Subfamily    | GAP S2          |
| Pictograms   |                 |