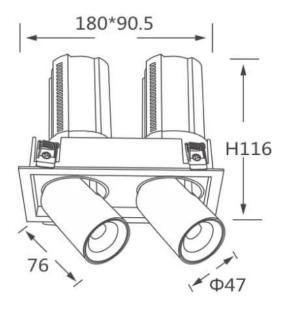

| Scheme |
|--------|
|--------|

| Product.                   |                |
|----------------------------|----------------|
| Product                    |                |
| Real power (W)             | 2x12           |
| Real luminous flux (Lm)    | 2400           |
| Luminous efficiency (Lm/W) | 100            |
| Beam angle (º)             | 15             |
| Life time (h)              | 50000 h L80B10 |
| Colour                     | Black          |
| Control gear included      | Yes            |
| Control gear               | ON/OFF         |
| Flicker Free               | Yes            |
| Light source               | LED            |
| Type of LED                | СОВ            |
| Colour temperature (K)     | 3000K          |
| Colour consistency (SDCM)  | SDCM<3         |
| CRI                        | 90             |