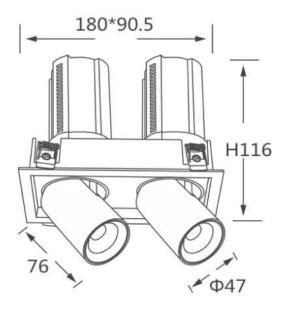

## GAP S2

Lavov downlight from the family GAP S2 with a power of 2x12Wand a reflector of 15 degrees beam angle. With a total lumen output of 2400lm and an efficacy of 100lm/W. CCT 3000K. . Made in Die Cast Aluminum and finished in White color. DALI driver.

| Item code    | 86.D050.1313.01 |  |
|--------------|-----------------|--|
| Product type | Indoor          |  |
| Category     | Downlights      |  |
| Family       | GAP             |  |
| Subfamily    | GAP S2          |  |
| Pictograms   |                 |  |