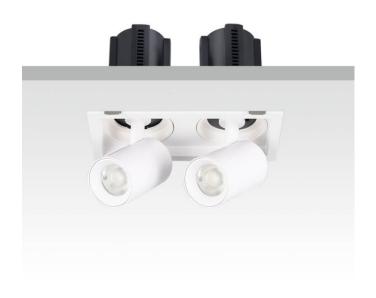

## GAP S2

Lavov downlight from the family GAP S2 with a power of 2x12Wand a reflector of 15 degrees beam angle. With a total lumen output of 2400lm and an efficacy of 100lm/W. CCT 3000K. . Made in Die Cast Aluminum and finished in White color. DALI driver.

| Item code    | 86.D050.1313.01 |  |
|--------------|-----------------|--|
| Product type | Indoor          |  |
| Category     | Downlights      |  |
| Family       | GAP             |  |
| Subfamily    | GAP S2          |  |
| Pictograms   |                 |  |