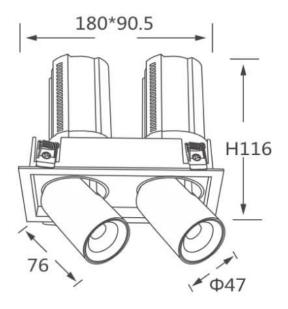

## **Scheme**

| Product                    |                |
|----------------------------|----------------|
| Real power (W)             | 2x12           |
| Real luminous flux (Lm)    | 2400           |
| Luminous efficiency (Lm/W) | 100            |
| Beam angle (º)             | 15             |
| Life time (h)              | 50000 h L80B10 |
| Colour                     | Black          |
| Control gear included      | Yes            |
| Control gear               | DALI           |
| Flicker Free               | Yes            |
| Light source               | LED            |
| Type of LED                | СОВ            |
| Colour temperature (K)     | 3000K          |
| Colour consistency (SDCM)  | SDCM<3         |
| CRI                        | 90             |