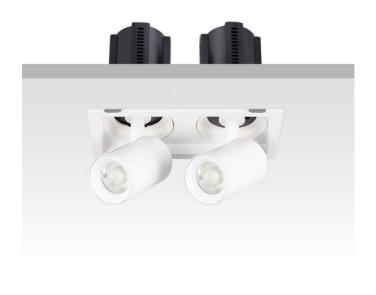

## GAP S2

Lavov downlight from the family GAP S2 with a power of 2x12Wand a reflector of 15 degrees beam angle. With a total lumen output of 2400lm and an efficacy of 100lm/W. CCT 3000K. . Made in Die Cast Aluminum and finished in Black color. DALI driver.