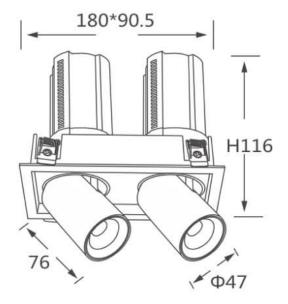

## Scheme

| Product                    | -                      |
|----------------------------|------------------------|
| Real power (W)             | 2x12                   |
| Real luminous flux (Lm)    | 2400                   |
| Luminous efficiency (Lm/W) | 100                    |
| Beam angle (º)             | 15                     |
| Life time (h)              | 50000 h L80B10         |
| Colour                     | White                  |
| Control gear included      | Yes                    |
| Control gear               | Dimmable Casamby ready |
| Flicker Free               | Yes                    |
| Light source               | LED                    |
| Type of LED                | СОВ                    |
| Colour temperature (K)     | 3000K                  |
| Colour consistency (SDCM)  | SDCM<3                 |
| CRI                        | 90                     |