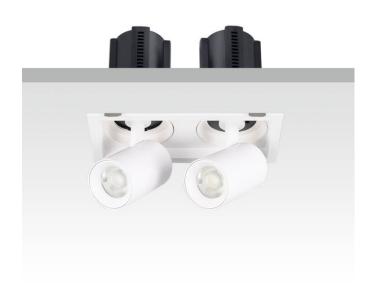

## GAP S2-Smart

Lavov downlight from the family GAP S2 with a power of 2x12W and a reflector of 15 degrees beam angle. With a total lumen output of 2400lm and an efficacy of 100lm/W. CCT 3000K. . Made in Die Cast Aluminum and finished in White color. Dimmable Casamby ready driver.