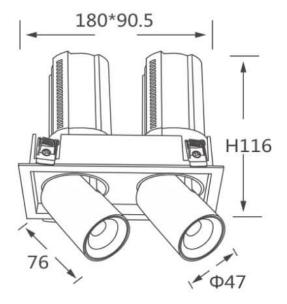

## Scheme

| Product                    | -                      |
|----------------------------|------------------------|
| Real power (W)             | 2x12                   |
| Real luminous flux (Lm)    | 2400                   |
| Luminous efficiency (Lm/W) | 100                    |
| Beam angle (º)             | 15                     |
| Life time (h)              | 50000 h L80B10         |
| Colour                     | Black                  |
| Control gear included      | Yes                    |
| Control gear               | Dimmable Casamby ready |
| Flicker Free               | Yes                    |
| Light source               | LED                    |
| Type of LED                | СОВ                    |
| Colour temperature (K)     | 3000K                  |
| Colour consistency (SDCM)  | SDCM<3                 |
| CRI                        | 90                     |