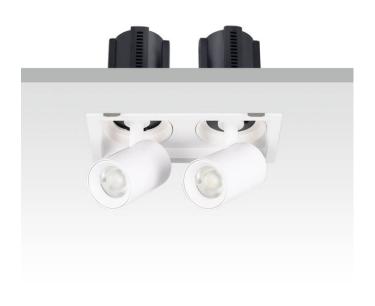

## GAP S2-Smart

Lavov downlight from the family GAP S2 with a power of 2x12W and a reflector of 15 degrees beam angle. With a total lumen output of 2400lm and an efficacy of 100lm/W. CCT 3000K. . Made in Die Cast Aluminum and finished in Black color. Dimmable Casamby ready driver.