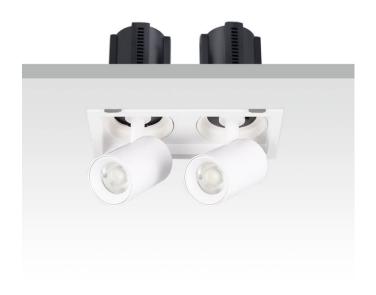

## GAP S2

Lavov downlight from the family GAP S2 with a power of 2x12W and a reflector of 24 degrees beam angle. With a total lumen output of 2400lm and an efficacy of 100lm/W. CCT 3000K. . Made in Die Cast Aluminum and finished in White color. ON/OFF driver.

| Item code    | 86.D050.1321.01 |  |
|--------------|-----------------|--|
| Product type | Indoor          |  |
| Category     | Downlights      |  |
| Family       | GAP             |  |
| Subfamily    | GAP S2          |  |
| Pictograms   |                 |  |