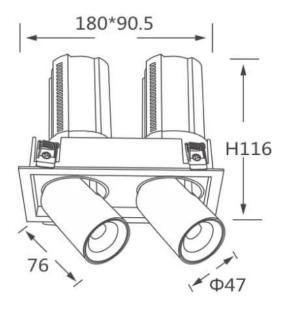

## GAP S2

Lavov downlight from the family GAP S2 with a power of 2x12W and a reflector of 24 degrees beam angle. With a total lumen output of 2400lm and an efficacy of 100lm/W. CCT 3000K. . Made in Die Cast Aluminum and finished in White color. ON/OFF driver.

| Item code    | 86.D050.1321.01 |  |
|--------------|-----------------|--|
| Product type | Indoor          |  |
| Category     | Downlights      |  |
| Family       | GAP             |  |
| Subfamily    | GAP S2          |  |
| Pictograms   |                 |  |