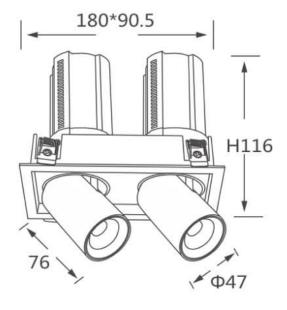

## GAP S2

Lavov downlight from the family GAP S2 with a power of 2x12W and a reflector of 24 degrees beam angle. With a total lumen output of 2400lm and an efficacy of 100lm/W. CCT 3000K. . Made in Die Cast Aluminum and finished in Black color. ON/OFF driver.