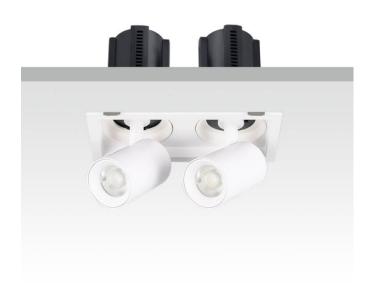

## GAP S2

Lavov downlight from the family GAP S2 with a power of 2x12W and a reflector of 24 degrees beam angle. With a total lumen output of 2400lm and an efficacy of 100lm/W. CCT 3000K. . Made in Die Cast Aluminum and finished in Black color. ON/OFF driver.