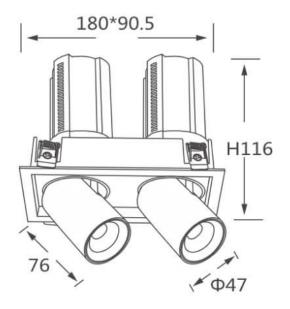

## GAP S2

Lavov downlight from the family GAP S2 with a power of 2x12Wand a reflector of 24 degrees beam angle. With a total lumen output of 2400lm and an efficacy of 100lm/W. CCT 3000K. . Made in Die Cast Aluminum and finished in White color. DALI driver.