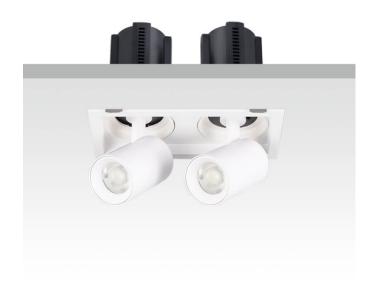

## GAP S2

Lavov downlight from the family GAP S2 with a power of 2x12Wand a reflector of 24 degrees beam angle. With a total lumen output of 2400lm and an efficacy of 100lm/W. CCT 3000K. . Made in Die Cast Aluminum and finished in White color. DALI driver.