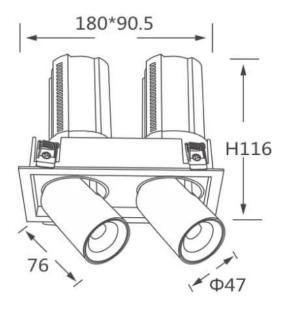

## GAP S2

Lavov downlight from the family GAP S2 with a power of 2x12Wand a reflector of 24 degrees beam angle. With a total lumen output of 2400lm and an efficacy of 100lm/W. CCT 3000K. . Made in Die Cast Aluminum and finished in Black color. DALI driver.

| Product                    |                |
|----------------------------|----------------|
| Real power (W)             | 2x12           |
| Real luminous flux (Lm)    | 2400           |
| Luminous efficiency (Lm/W) | 100            |
| Beam angle (º)             | 24             |
| Life time (h)              | 50000 h L80B10 |
| Colour                     | Black          |
| Control gear included      | Yes            |
| Control gear               | DALI           |
| Flicker Free               | Yes            |
| Light source               | LED            |
| Type of LED                | СОВ            |
| Colour temperature (K)     | 3000K          |
| Colour consistency (SDCM)  | SDCM<3         |
| CRI                        | 90             |