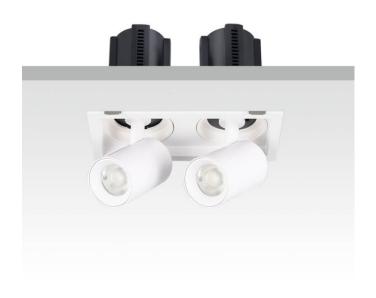

## GAP S2

Lavov downlight from the family GAP S2 with a power of 2x12Wand a reflector of 24 degrees beam angle. With a total lumen output of 2400lm and an efficacy of 100lm/W. CCT 3000K. . Made in Die Cast Aluminum and finished in Black color. DALI driver.

| Item code    | 86.D050.1323.02 |
|--------------|-----------------|
| Product type | Indoor          |
| Category     | Downlights      |
| Family       | GAP             |
| Subfamily    | GAP S2          |
| Pictograms   |                 |