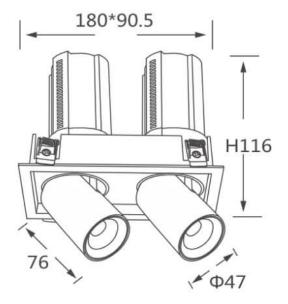

## Scheme

| Product                    | -                      |
|----------------------------|------------------------|
| Real power (W)             | 2x12                   |
| Real luminous flux (Lm)    | 2400                   |
| Luminous efficiency (Lm/W) | 100                    |
| Beam angle (º)             | 24                     |
| Life time (h)              | 50000 h L80B10         |
| Colour                     | White                  |
| Control gear included      | Yes                    |
| Control gear               | Dimmable Casamby ready |
| Flicker Free               | Yes                    |
| Light source               | LED                    |
| Type of LED                | СОВ                    |
| Colour temperature (K)     | 3000K                  |
| Colour consistency (SDCM)  | SDCM<3                 |
| CRI                        | 90                     |