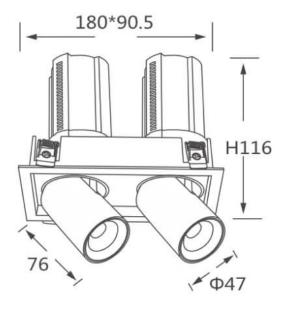

## **GAP S2-Smart**

Lavov downlight from the family GAP S2 with a power of 2x12W and a reflector of 24 degrees beam angle. With a total lumen output of 2400lm and an efficacy of 100lm/W. CCT 3000K. . Made in Die Cast Aluminum and finished in Black color. Dimmable Casamby ready driver.