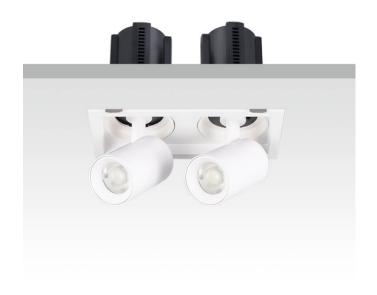

## GAP S2

Lavov downlight from the family GAP S2 with a power of 2x12Wand a reflector of 36 degrees beam angle. With a total lumen output of 2400lm and an efficacy of 100lm/W. CCT 3000K. . Made in Die Cast Aluminum and finished in White color. ON/OFF driver.