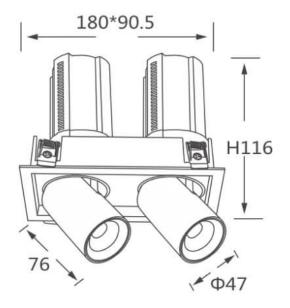

## GAP S2

Lavov downlight from the family GAP S2 with a power of 2x12Wand a reflector of 36 degrees beam angle. With a total lumen output of 2400lm and an efficacy of 100lm/W. CCT 3000K. . Made in Die Cast Aluminum and finished in White color. ON/OFF driver.